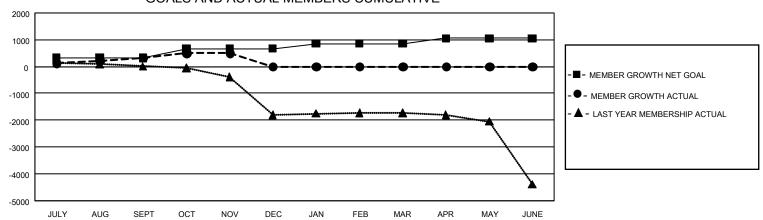

## GMT Constitutional Area 6, Group M

REPORT DOES NOT INCLUDE CLUBS IN UNDISTRICTED AREAS.

| Clubs         |               |             |               | Members               |                       |                         |                                                    |  |
|---------------|---------------|-------------|---------------|-----------------------|-----------------------|-------------------------|----------------------------------------------------|--|
|               | RESULTS FO    | R 2020-2021 |               | RESULTS FOR 2020-2021 |                       |                         |                                                    |  |
| QUARTER       | NEW CLUB GOAL | NEW CLUBS   | DROPPED CLUBS | QUARTER MEMB          | ER GROWTH NET<br>GOAL | MEMBER GROWTH<br>ACTUAL | DROPPED<br>MEMBERS ACTUAL<br>(including transfers) |  |
| JULY/AUG/SEPT | 18            | 7           | 3             | JULY/AUG/SEPT         | 315                   | 491                     | 138                                                |  |
| OCT/NOV/DEC   | 18            | 3           | 0             | OCT/NOV/DEC           | 355                   | 292                     | 109                                                |  |
| JAN/FEB/MAR   | 12            | 0           | 0             | JAN/FEB/MAR           | 190                   | 0                       | 0                                                  |  |
| APR/MAY/JUNE  | 12            | 0           | 0             | APR/MAY/JUNE          | 190                   | 0                       | 0                                                  |  |

## GOALS AND ACTUAL MEMBERS CUMULATIVE

| DROPPED CLUBS: 3 |     | 120 CLUBS OF 344 ADDED 1 OR MORE<br>NEW MEMBERS | GENDER DISTRIBUTION             |                |        |
|------------------|-----|-------------------------------------------------|---------------------------------|----------------|--------|
|                  |     | NEW WEINBERG                                    | MALE 10,042 (64.76              |                |        |
|                  |     |                                                 | FEMALE                          | 5,464 (35.24%) |        |
| DROPPED MEMBERS  |     |                                                 |                                 |                |        |
| DECEASED         | 23  | CLICK HERE FOR CUMULATIVE                       | TOTAL FAMILY UNIT MEMBERS       |                | 11,031 |
| CLUB CANCELLED 0 |     | MEMBERSHIP DATA                                 |                                 |                | 7.004  |
| OTHER            | 224 |                                                 | FAMILY MEMBERS PAYING HALF DUES |                | 7,634  |
| TOTAL            | 247 |                                                 |                                 |                |        |