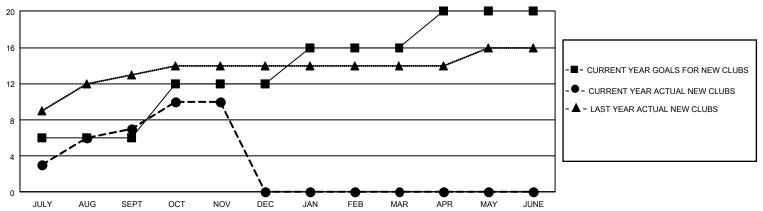

## GMT Constitutional Area 6, Group M

REPORT DOES NOT INCLUDE CLUBS IN UNDISTRICTED AREAS.

| Clubs         |               |             |               | Members               |                       |                         |                                                    |  |
|---------------|---------------|-------------|---------------|-----------------------|-----------------------|-------------------------|----------------------------------------------------|--|
|               | RESULTS FO    | R 2020-2021 |               | RESULTS FOR 2020-2021 |                       |                         |                                                    |  |
| QUARTER       | NEW CLUB GOAL | NEW CLUBS   | DROPPED CLUBS | QUARTER MEMB          | ER GROWTH NET<br>GOAL | MEMBER GROWTH<br>ACTUAL | DROPPED<br>MEMBERS ACTUAL<br>(including transfers) |  |
| JULY/AUG/SEPT | 18            | 7           | 3             | JULY/AUG/SEPT         | 315                   | 491                     | 138                                                |  |
| OCT/NOV/DEC   | 18            | 3           | 0             | OCT/NOV/DEC           | 355                   | 292                     | 109                                                |  |
| JAN/FEB/MAR   | 12            | 0           | 0             | JAN/FEB/MAR           | 190                   | 0                       | 0                                                  |  |
| APR/MAY/JUNE  | 12            | 0           | 0             | APR/MAY/JUNE          | 190                   | 0                       | 0                                                  |  |

## GOALS AND ACTUAL NEW CLUBS CUMULATIVE